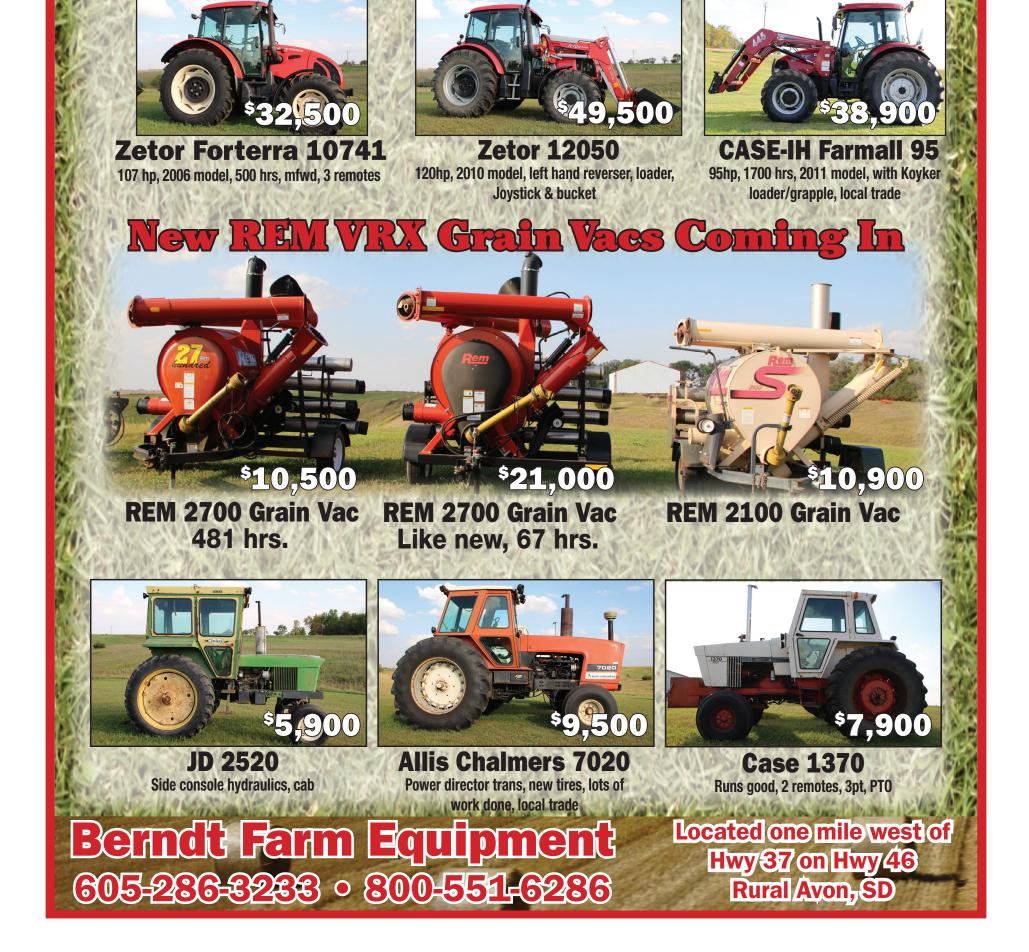

## BERNIDT FARM EQUIPMENT

## Zetor Tractors have a 5 year warranty. FALL HARVEST SEASON

TEL

## **Zetor Forterra 100** 540/1000 economy PTO, 100 hp, mfwd, 24-speed, semi-powershift trans, mechanical shuttle, 3 remotes, with loader, Joystick and bucket

150hp, mfwd, big tires, 4 remotes, 540/1000 economy PTO, electronic controlled remotes & joystick for loader, loader & bucket, grapple, left hand reverser

**Setor Major 80** 80 hp, mfwd, 12 speed mechanical shuttle trans, 2 remotes,

with loader, Joystick & bucket

**Zetor HSX 140** 140hp, mfwd, 540/1000 economy, PTO, 3 remotes, left hand reverser