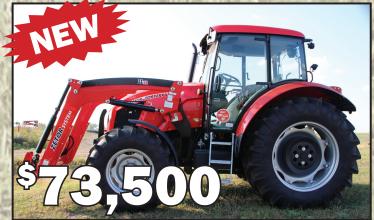

## **Zetor Forterra 100** 540/1000 economy PTO, 100 hp, mfwd, 24-speed, semi-powershift trans, mechanical shuttle, 3 remotes, with loader, Joystick and bucket

150hp, mfwd, big tires, 4 remotes, 540/1000 economy PTO, electronic controlled remotes & joystick for loader, loader & bucket, grapple, left hand reverser