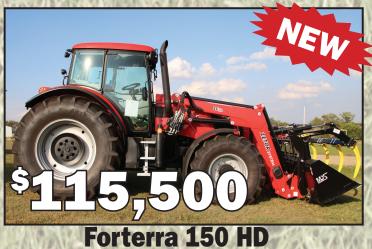

## **Zetor Forterra 100** 540/1000 economy PTO, 100 hp, mfwd, 24-speed, semi-powershift trans, mechanical shuttle, 3 remotes, with loader, Joystick and bucket

150hp, mfwd, big tires, 4 remotes, 540/1000 economy PTO, electronic controlled remotes & joystick for loader, loader & bucket, grapple, left hand reverser