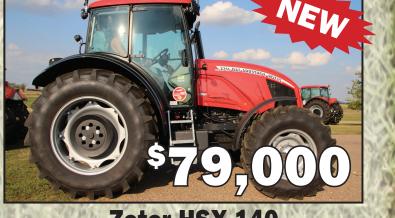

**Setor Major 80** 80 hp, mfwd, 12 speed mechanical shuttle trans, 2 remotes,

with loader, Joystick & bucket

**Zetor HSX 140** 140hp, mfwd, 540/1000 economy, PTO, 3 remotes, left hand reverser