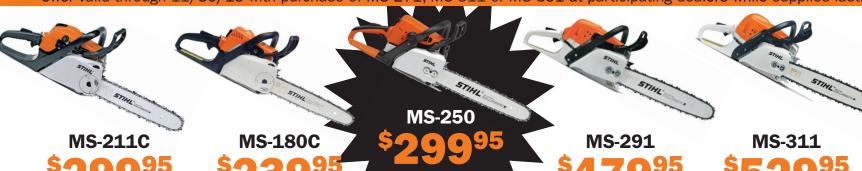

## **2015 PRODUCT PROMOTIONS**

FREE EXTRA CHAIN LOOP | With Select Chain Saw Purchase | Up to a \$36.45 IMS-SRP Offer valid through 11/30/15 with purchase of MS 271, MS 311 or MS 391 at participating dealers while supplies last.