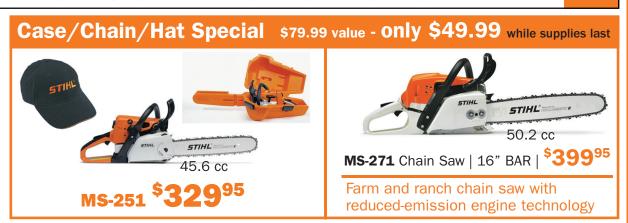

## **2015 PRODUCT PROMOTIONS**

FREE EXTRA CHAIN LOOP | With Select Chain Saw Purchase | Up to a \$36.45 IMS-SRP Offer valid through 11/30/15 with purchase of MS 271, MS 311 or MS 391 at participating dealers while supplies last.