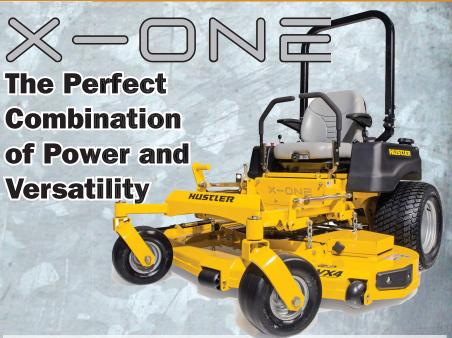

## SCHURMANS FARM SUPPLY HOT DEALS ON NEW HUSTLER MOWERS





Join the Raptor Revolution
The Evolution Can't be Stopped
A real pro for your lawn



This isn't your neighbor's mower!

Make quick work of your lawn with a Hustler
FasTrak! Strength. Durability. Power.

Your lawn will be the envy of the neighborhood!



Experience the Difference • For Serious
Lawn Care Professionals • For the Homeowner
Who Wants the Best Professional Performance
Day in and Day Out



The Hustler Super Z is in a Class by Itself
Built Like a Tank but Rides Like a Thoroughbred
Fastest of the Fast • Experience the difference
It doesn't get any better than this!



With premium engine options & 104" cutting width, the Super 104 can mow up to 84 acres in 8 hours at 10mph and will mow where most wide-area mowers cannot.



5 miles West of Tyndall on Hwy. 50 Corner of Hwys. 50 and 37 www.schuurmansfarmsupply.com Ph. (605) 589-3909 or Cell (605) 464-1113