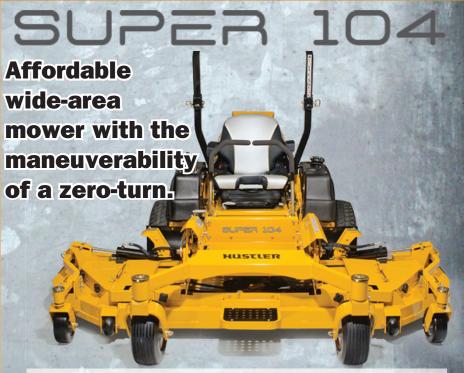

With premium engine options & 104" cutting width, the Super 104 can mow up to 84 acres in 8 hours at 10mph and will mow where most wide-area mowers cannot.

5 miles West of Tyndall on Hwy. 50 Corner of Hwys. 50 and 37 www.schuurmansfarmsupply.com Ph. (605) 589-3909 or Cell (605) 464-1113