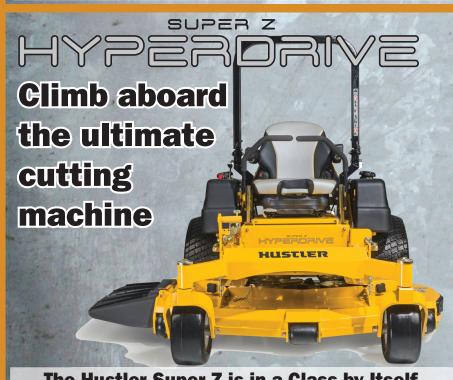

Your lawn will be the envy of the neighborhood!

Experience the Difference • For Serious
Lawn Care Professionals • For the Homeowner
Who Wants the Best Professional Performance
Day in and Day Out

The Hustler Super Z is in a Class by Itself
Built Like a Tank but Rides Like a Thoroughbred
Fastest of the Fast • Experience the difference
It doesn't get any better than this!