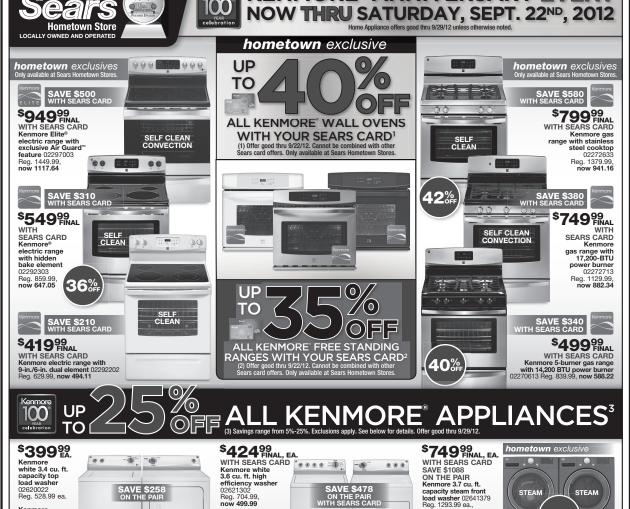

### **SEARS HOMETOWN PREMIER DEALER**

APPLIANCE OFFER: (1) Savings range from 5%-40%. (2) Savings range from 5%-35%. (3) Savings range from 5%-25%. (1,2,3,4) Offers exclude Electrolux, Jenn-Air®, Dacor, Fisher & Paykel, floor care, sewing machines microwaves, water heaters, water softeners, water filtration, air conditioners, air cleaners, humidifiers, dehumidifiers, accessories, closeouts and Everyday Great Price items. Colors, connectors, ice maker hook-up and extra. Offers good thru 9/29/12. (4) Whirlpool® brands, GE®, LG® and Samsung® appliance brands limited to 10% off. Cannot be combined with other Sears card discounts. Excludes Sears Commercial One® accounts and O ctors, ice maker hook-up and installation mercial One® accounts and Outlet Store