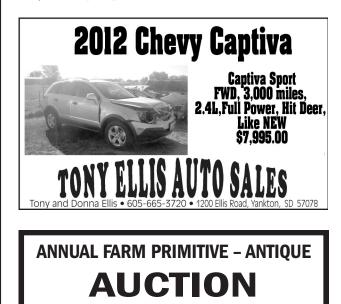

1215 Four Wheel Drive 1989 Jeep Wrangler hard top, 4WD. \$2000. 2000 Nissan X-Terra \$2500. (843)544-7327.

**Boats - Watercraft** 1240 Boat for sale: 17 ft Sylvan, 115 Yamaha-4 Stroke, Tandem Axle. Auto-co pilot Minnkota, anchor, jackets, etc. \$9500/OBO. Call (605)624-8826. Leave message.

1245 **RVs - Campers** Must sell! 1989 Winnebago, 37', needs a little work, \$6.000/OBO. Call (605)665-8185.

RV, Sport, Rec & Gun Consignment Sale, SAT., OCT. 6, 2012 at 9:00 A.M. Consign early by Sept. 17, 2012 for complete advertising. Gilbert's Sale Yard, LLC, 641-398-2218. 2 Mi. N. of Floyd, IA On Hwy. 218. Tractor House Internet Bidding Available. www.gilbertsaleyard.com (MCN)

1410 Agriculture

Sucker Rod & Pipe, All sizes for fencing and manufacturing. Menno, SD. (605)387-5660 (605)661-5050.





#### shop online at www.missourivalleyshopper.com

1250

SUVs

Ford

Bauer".

Runs great, good condition, comes with stand, owners manual \$1.100. 402-329-6845, leave a message. 2008 Harley Davidson 1200 Low, Anniversary Edition, 9700 miles, loaded with chrome and

2004 Honda CR85 dirt bike.

Motorcycles

accessories. \$8000. (402)750-0525 WANTED JAPANESE MO-TORCYCLE KAWASAKI 1967-1980 Z1-900, KZ900 KZ1000, ZIR, KZ1000MKII, W1-650, H1-500, H2-750, S2-350, S1-250. S3-400 Suzuki GS400, GT380, CB750 CASH PAID. FREE NA-PICKUP.

TIONAL 1 - 8 0 0 - 7 7 2 - 1 1 4 2 , 1-310-721-0726

usa@classicrunners.com

nani



on all Motorcycle pull-behind Cargo & Camper Trailers! 30 -5' x 8' to 82" x 12' Utility Trailers (steel & aluminum), NEW 6' x 12' Enclosed Cargo just \$2232.00. 7' x 16" H&H XL \$39