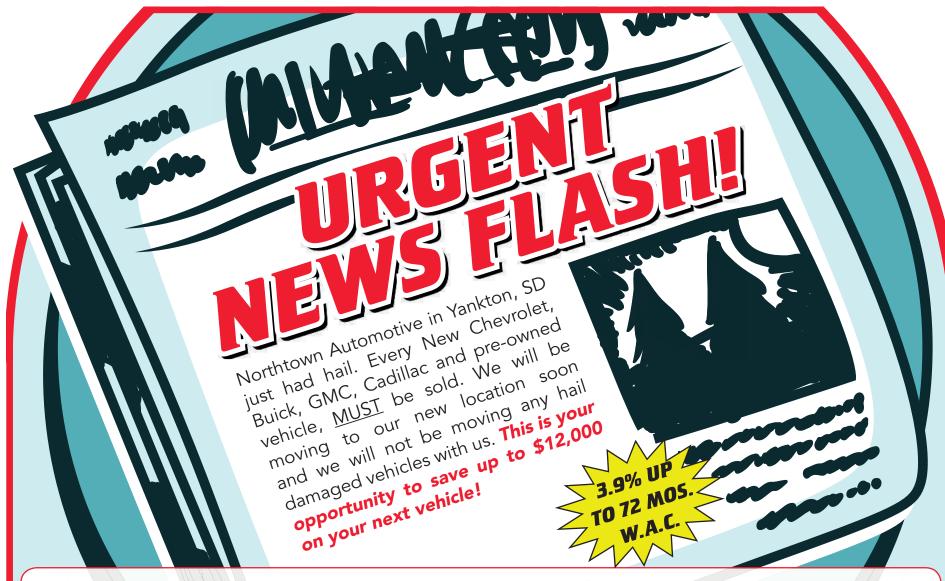

2012 Buick Enclave AWD CXL

2012 GMC Terrain AWD SLE

2012 Chevrolet Malibu LTs

#2223, #2237 TARTING AT

**2012 Chevrolet Traverses** 

2 to Choose From #2201 & #2221

2011 Buick Enclaves

2 to Choose From #2164 & #2167