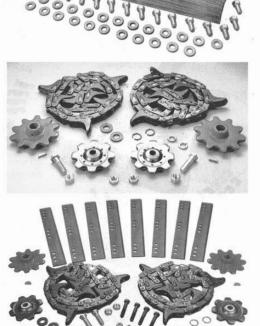

### CORN HEAD KITS

### Stalk Roll Repair Kits for Corn Heads

- Kits include components to rebuild one row · All components are original equipment quality
- · Corn head knives have superior tungsten carbide coating for longer wear
- Corn head knife hardware is grade 8
- · All hardware is included

#### Standard Kit – 1 Row Kit includes:

- · Corn head knives (8)
- Hardware
- Part No. B94532 for 900 and 1000 series corn heads Part No. B94594 for 800 series corn heads

### Chain/Sprocket Kit – 1 Row Kit includes:

- · Gatherer chain drive sprocket (2)
- Gatherer chain idler sprocket (2)
- Gatherer chains (2)
- Hardware

Part No. B95214 for 900 and 1000 series corn heads Part No. B95215 for 800 series corn heads

#### Deluxe Kit – 1 Row Kit includes:

- Corn head knives (8)
- Hardware
- · Gatherer chain drive sprockets (2) · Gatherer chain idler sprockets (2)
- · Gatherer chains (2)

Part No. B94533 for 900 and 1000 series corn heads Part No. B94541 for 800 series corn heads