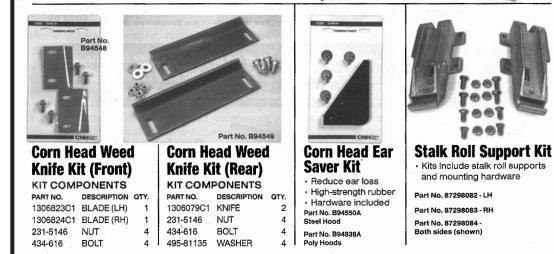

### CORN HEAD KITS

### Stalk Roll Repair Kits for Corn Heads

- Kits include components to rebuild one row · All components are original equipment quality
- · Corn head knives have superior tungsten carbide coating for longer wear
- Corn head knife hardware is grade 8
- · All hardware is included

#### Standard Kit – 1 Row Kit includes:

- · Corn head knives (8)
- Hardware
- Part No. B94532 for 900 and 1000 series corn heads Part No. B94594 for 800 series corn heads

### Chain/Sprocket Kit – 1 Row Kit includes:

- · Gatherer chain drive sprocket (2)
- Gatherer chain idler sprocket (2)
- Gatherer chains (2)
- Hardware

Part No. B95214 for 900 and 1000 series corn heads Part No. B95215 for 800 series corn heads

#### Deluxe Kit – 1 Row Kit includes:

- Corn head knives (8)
- Hardware
- · Gatherer chain drive sprockets (2) · Gatherer chain idler sprockets (2)
- · Gatherer chains (2)

Part No. B94533 for 900 and 1000 series corn heads Part No. B94541 for 800 series corn heads