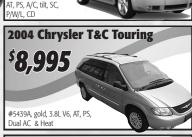

10,000 bushel Grain bin for rent. 1 mile west of Yankton. (605)665-5328.

2006 Ford F-150 Supercrew \$22,995 (I) 2007 Ford Edge SE

\$19,894

\$ **[8,99**]:

#Y1440A, white, AWD, 3.5L V6, AT,

2009 Dodge Journey SXT