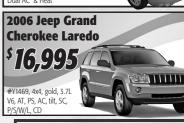

2007 Jeep Commander 2004 Chevy Trailblazer

<sup>\$</sup>11,495

2007 Jeep Wrangler

<sup>\$</sup>26,990

PS, AC, Off Road pkg., tilt, CD, 6" lift

<sup>\$</sup>12,955

1475, silver, 2.4L 4-cyl.,

CHRYSLER