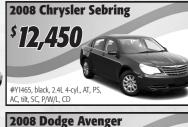

2007 Jeep Commander 2004 Chevy Trailblazer

<sup>\$</sup>11,495

2007 Jeep Wrangler

<sup>\$</sup>26,990

PS, AC, Off Road pkg., tilt, CD, 6" lift

<sup>\$</sup>12,955

1475, silver, 2.4L 4-cyl.,

CHRYSLER