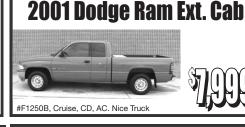

## **2010 Ford F150 Crew Cab 4x4**

**2011 ford Focus SE** 

2010 F350 Crew Cab 4x4 \$39.925 MSRP 5,000 MFG Rebate

**2011 Ford Taurus** 

\$25,995 MSRP