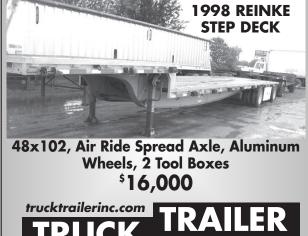

#### 1270 **Utility Trailers**

TRAILER SALE: Tow Dollie \$985.00 w/brakes \$1225.00, 6x10 Enclosed Cargo \$2056.00. Enclosed Aluma Motorcycle Trailers SAVE \$2,000.00, Dump Trailer 10,000 # \$3905.00, Tank (500 gallon) Trailers, Motorcycle Behind \$1425.00. Pull 515-972-4554.

www.fortdodgetrailerworld.com (MCN)