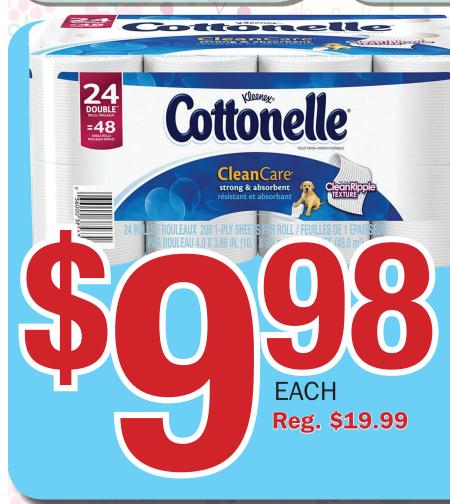

# COTTONELLE 24 DOUBLE ROLL

PLUS—Get a \$5 HyVee gift card when you purchase two!

\$AVE \$25.02 on two!

Limit 2 Please

**Delicious Sweet** 

\$188 1lb. bag Mini Sweet Watermelons

\$348 ea.

On the Border **Tortilla Chips** 