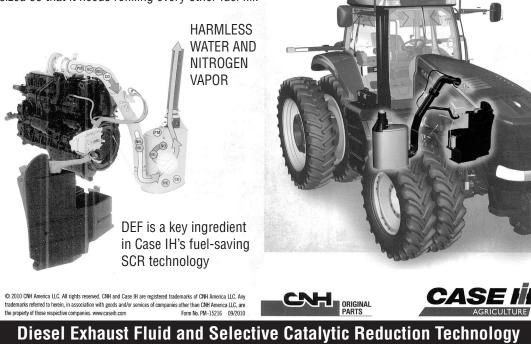

Filling the DEF tank is easy. The DEF tank in 2011-2012 Case IH high-horsepower tractors is sized so that it needs refilling every other fuel fill.

Diesel Exhaust Fluid (DEF) is a non-toxic solution made up of purified water

and pure automotive-grade urea. DEF is not a fuel, or fuel additive. In a Selective Catalytic Reduction (SCR) system, DEF is injected into the tractor exhaust stream through a controlled 'dosing' module which varies the application rate. The DEF fluid vaporizes NOx emissions and converts them into harmless nitrogen gas and water vapor-natural components of the air we breathe.

By moving the emission solution downstream, Case IH is able to tune the engine for power and performance, saving an average of 10% operating cost primarily through enhanced fuel economy.