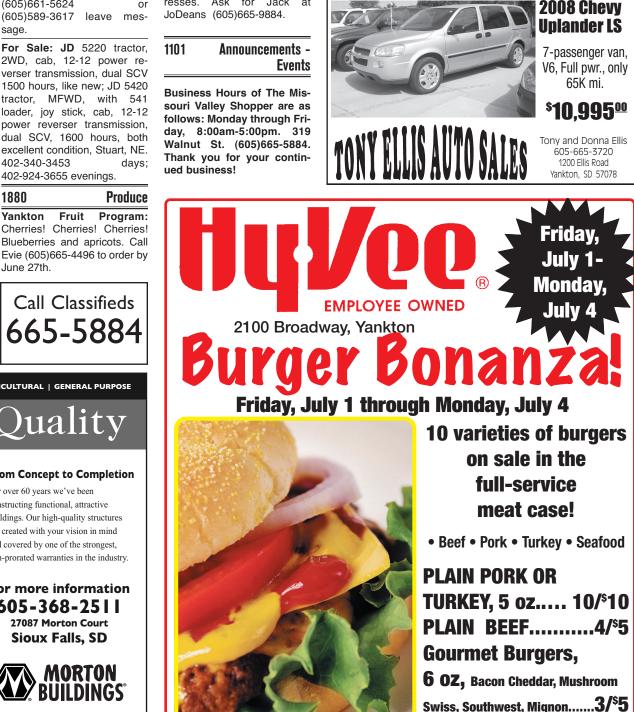

## **Stop for a Burger sample on a pretzel bun!** Friday 1-5 p.m. & Saturday 12-3 p.m.

MANUFACTURER'S COUPON EXPIRES 7/4/11

**4/\$10** 

with coupor

Staci's Mediterranean

**Burgers, 6 oz.....2/\$4**