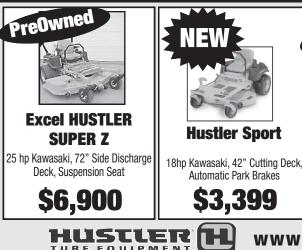

se asking for money in

advance or ads that sound

THE MISSOURI VALLEY

Shopper cannot verify the

validity of any advertise-

ments placed by anyone.

Readers are advised to ap-

proach any advertisement

with reasonable caution.

too good to be true.

**Events** 

Take the Gang out to

the Ball Game in this...

100% Guaranteed Omaha Steaks- SAVE 64% on the Family Value Collection. NOW ONLY \$49.99 Plus 3 FREE GIFTS & right-to-the-door delivery in a reusable cooler, OR-DER Today. 1-866-505-1380 mention code 45069SVH or www.OmahaSteaks.com/family27 (MCN)

DANCE YOUR LEDERHO-SEN OFF this summer at Bavarian Blast in New Ulm, MN. July 15-17, Authentic German Festival, Bier, Food, Musik and Dancing. For more information: www.newulm.com or www.bavarianblast.com (MCN)

# Schuurmans Farm Supply





5 miles West of Tyndall on Hwy. 50 Corner of Hwys. 50 and 37 www.schuurmansfarmsupply.com Ph. (605) 589-3909 or Cell (605)464-1113

## **Stop for a Burger sample on a pretzel bun!** Friday 1-5 p.m. & Saturday 12-3 p.m.

MANUFACTURER'S COUPON EXPIRES 7/4/11

### when you Buy Four (4) 12-Packs, 24 oz 6-Packs, .5 L 6-Packs or 12 oz 8-Packs

of any product of The Coca-Cola Company

CONSUMER: Only one coupon per purchase. You pay sales tax and/or deposit charge. Coupon may not be assigned, transferred, purchased, sold or reproduced. Any other use constitutes fraud. Cash value 1/100 of 1¢. <u>RETAILER</u>: We will reimburse you for the face value of this coupon, plus 8¢ handling allowance, if you and the consumer have complied with our coupon redemption policy available at the redemption add