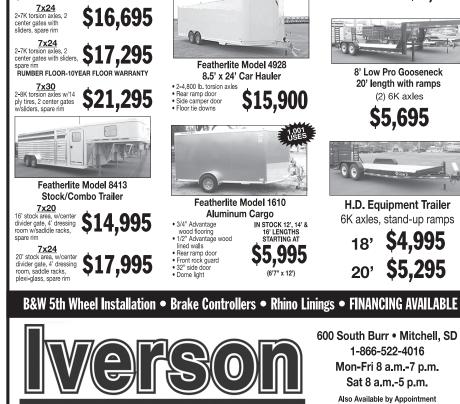

COMPLETE Auto Glass Service

Locally Owned & Operated

2-7K torsion

center gate with slider, spare rim

\$16,695

Free Estimates • Quick Service • Quality Work • Competitive Prices

RON'S AUTO GLASS

PLEASE NOTE: This publication does not knowingly accept fraudulent or deceptive advertising. Readers are cautioned to thoroughly investigate all ads, especially those asking for money in advance or ads that sound too good to be true.

1250

Motorcycles

2006 HD Sportster, under 12,000 miles. \$6,950. (605)461-8997 or (605)660-4157.

Buying ATVs, jetskis, motorcycles and snowmobiles. Prefer projects. Will pick up. Call 402-371-7002.

2-4,800 lb. torsion axles • 8 bolt hubs • 6 floor tie-downs • Full width rear ramp door • 32" side door Slam latches on center gates \$14,995

8-1/2' x 25' Flatbed 2-7K axles \$6,995

at