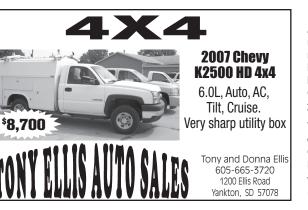

#### 1200 Cars

Classified deadline for the Missouri Valley Shopper is now Friday's at noon for the following Tuesday's paper.

**2003 Hyundai Santa** Fe 80,000 miles, black, \$6,700. Call (605)760-1426.

CARS/TRUCKS WANTED! Top \$\$\$\$\$ PAID! Running or Not, All Years, Makes, Models. Free Towing! We're Local! 7 Days/Week. Call Toll Free: 1-888-779-6495. nani