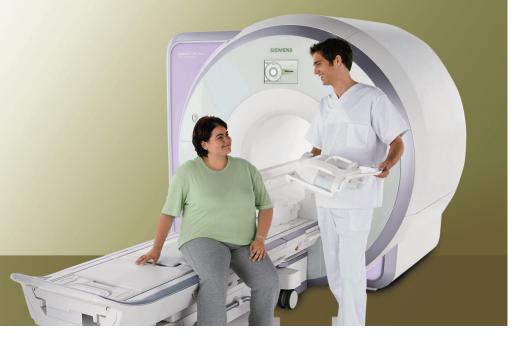

## More Comfort, More Detail, More Power,

Soon, Avera Sacred Heart Hospital will have the strongest MRI in the region. The all-new Open Bore Siemens Magnetom Skyra 3T MRI uses the most powerful magnet commercially available—which means your images will have more detail than other MRI results, allowing your doctor to make an even more accurate diagnosis.

This new technology also has a customizable frame with a faster-than-normal process—which means more comfort for you.

Look no further.

If you want more, call (605) 668-8150 to schedule an appointment.

MRI-accredited since 2003.