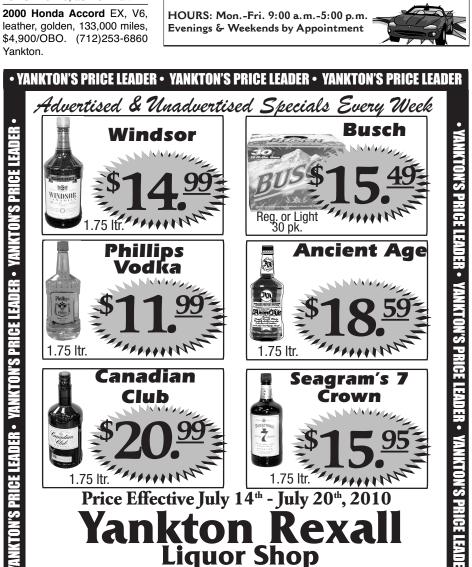

• YANKTON'S PRICE LEADER • YANKTON'S PRICE LEADER • YANKTON'S PRICE LEA

109 W 3rd St., Yankton

**FREE Customer Parking** 

Phone: 605-665-7865

For details, contact:

**Liquor Store Hours** 

Monday-Friday 8:30-6:00

Saturday, 8:30-5:00

YANKTON'S PRICE LEADER
 YANKTON'S PRICE LEADER
 YANKTON'S PRICE LEADER

1245 RVs - Campers 1984 HiLo 22' Camper, roof air, bathroom/shower, sleeps 6, \$4,800. Viking 2006 ST Pop-Up Camper, roof air, sleeps 6 \$4,300, 2008 Pontiac G6, sunroof, 4-cylinder, 55,000 miles, \$10,900. 2000 Pontiac Grand Prix, \$2,800. 2000 GMC Yukon SLE, 4x4, \$10,000. 2004 Chevy Impala, 75,000 miles, front end damage, \$2,600. 1993 Chevy Suburban 4x4, \$2,900. (605)661-8674 or (605)661-5595.