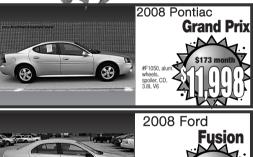

#2773 Dark Blue, V6, Auto, 4 dr \$24,060 -\$3,500 Rebates

2008 Mercury Mountaineer

\$327 month