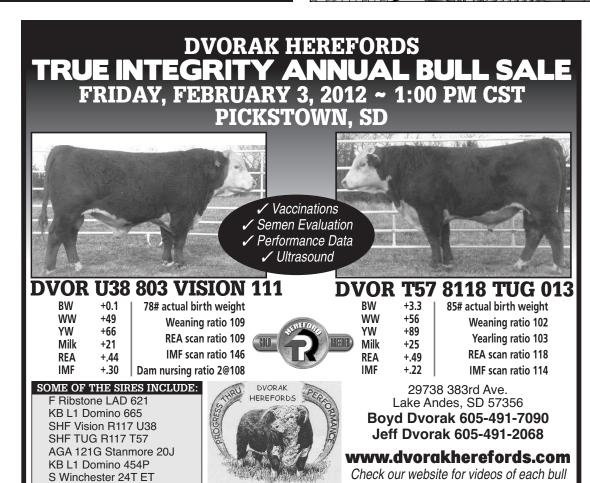

Let The Classifieds Work For You! 665-5884







**OPEN ALL YEAR!** 

CJatthelake.com for menu's, events & bands 402-388-4267

Weigan Rd., NE side of the lake • 10 miles north of Crofton 11 miles southwest of Yankton

**BREAKFAST BUFFET EVERY SUNDAY 8-11 AM** SUNDAY NITE: 3 Piece Chicken & Salad Bar ONLY \$8.95 MONDAY: 14 Oz. Ribeye wih Salad Bar \$12.95 TUESDAY: Taco 99¢

WEDNESDAY: 14 Oz. Ribeye with Salad Bar \$12.95

THURSDAY: Hamburgers \$1.00

FRIDAY: All-You-Can-Eat Walleye & Grilled Shrimp ONLY \$13.95 SATURDAY: All-You-Can-Eat Bar-B-Q Ribs ONLY \$13.95



or Prime Rib with Salad Bar ONLY \$13.95

Easton Archery Center, E. Hwy. 50, Yankton

Saturday, January 28th 9am-5pm Sunday, January 29th 9am-3pm

BUY • SELL • TRADE Admission <sup>\$</sup>5.00

Concessions by Scout Troop #181