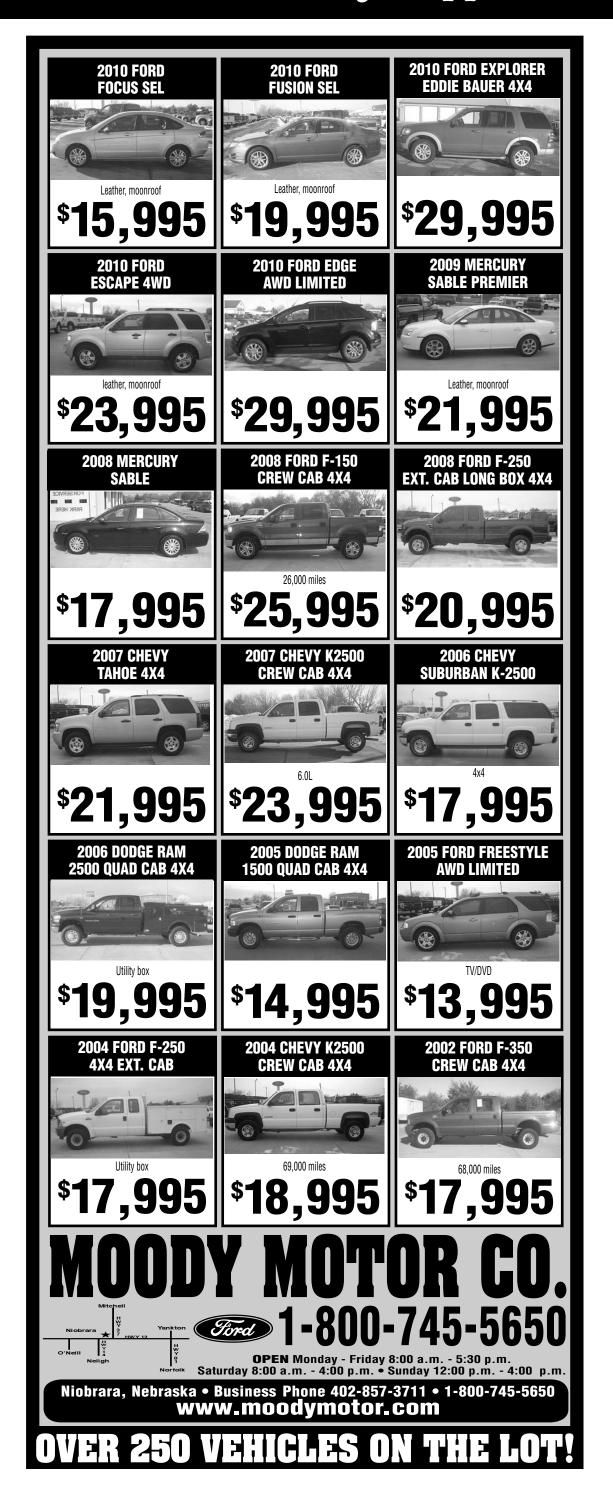

ower Strips, Electronic tems, Yard Cart, 6' Fiberglass Wood Ext. Ladder, adder CRAFTSMAN Self-Propelled W/HONDA Mower/Bagger CRAFTSMAN Engine, 5.5HP Bagger, 3 Propane Tanks, Goli Club Set and Bag, 2-Spools of Garden Hose, Floor Fan, Floor amp, Stereo Cabinet, 2 Drawe. File Cabinet, Table Lamp, Asstd. Knick-Knacks, RAINBOW Vacuum, Old Albums, MIKASA Set of Dishes, Asstd. Pots and Pans. Family Moving: Cabinets (garage), Twin bed, Kitchen Table (4) chairs, End Table w/Lamp, End Tables, Chair, Microwave, Kitchen Table [3] Chairs, Vanity Set, Dresser Set almond), Dresser, Steins Knickknacks, Pictures, Dishes, Lots of TOYS (Boys and Girls), Weight Bench, Èxercise Machine, Fish Tank, Rugs, Ping Pong Table, Computer, plus many other items too numerous to mention.

# www.missourivalleyshopper.com



get results

Bargain hunters know one of the best places to shop for merchandise and services is in the classifieds!

Whether you're looking for sporting goods or a seamstress, you can find it in the classifieds!



<u>Plus</u> there will be items from an Estate in Yankton that includes a single hospital style bed along with small items.

TERMIS: CASH OR BANKABLE CHECK Jim Payne Auctioneer Phone/CELL: 605-760-0734 Toll Free: 877-827-4747 214 Capital ST • Suite 8 • Yankton SD 57078 jimpayneauctioneer@hotmail.com