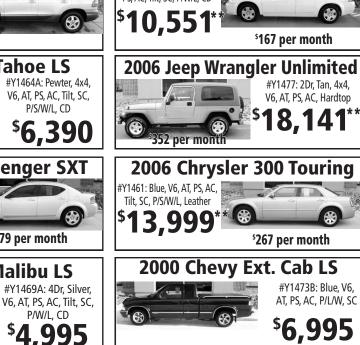

## 1200 Cars

1991 Buick Regal, 3800 V6, 170,000 miles, runs great, \$1,000/OBO. (605)664-0644.

1995 Ford F150 XLT 4x4 302 V8, power windows/locks, AC bedliner, 5-speed manual transmission, runs good. Call (605)660-9622.

1999 Buick Park Avenue 152K. 1999 Buick LeSabre 111K. Both excellent condition, run/drive great. 402-841-6404. 1999 Chevy S10 Blazer, 4x4, loaded, 120,000 miles, like new tires, \$3,000. Call (605)665-1444.

1200 Cars 2001 Chevrolet Venture LS quad seats, power door, CD 402-337-0244 \$2,750. evenings or 402-337-0115 days.

2004 CHEVY VENTURE Van V6 FWD, AC, tilt, pw, pl, rear wiper, nice. Call (605)660-0947.