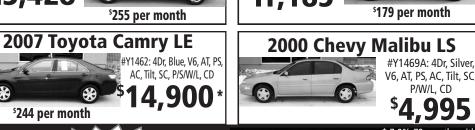

## 1200 Cars

1991 Buick Regal, 3800 V6, 170,000 miles, runs great, \$1,000/OBO. (605)664-0644.

1995 Ford F150 XLT 4x4 302 V8, power windows/locks, AC bedliner, 5-speed manual transmission, runs good. Call (605)660-9622.

1999 Buick Park Avenue 152K. 1999 Buick LeSabre 111K. Both excellent condition, run/drive great. 402-841-6404. 1999 Chevy S10 Blazer, 4x4, loaded, 120,000 miles, like new tires, \$3,000. Call (605)665-1444.

1200 Cars 2001 Chevrolet Venture LS quad seats, power door, CD 402-337-0244 \$2,750. evenings or 402-337-0115 days.

2004 CHEVY VENTURE Van V6 FWD, AC, tilt, pw, pl, rear wiper, nice. Call (605)660-0947.