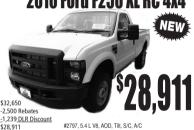

# 2010 Ford F250 XL RC 4x4

\_1,585 <u>DLR Discount</u> \$20,450

\$374 month\*

316 Capitol St. • Yankton, SD

(605)664-2000 • 1-877-865-7668

\$124 month\*