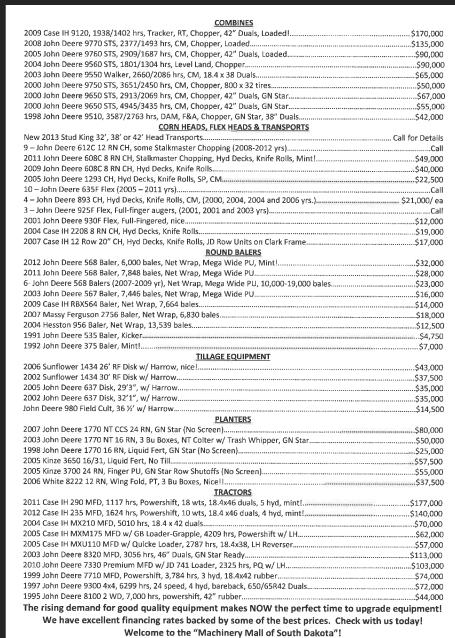

# Mark's Machinery, Inc.

in our Toy and Gift Departments

Your Family Owned Family Operated

**TRACTORS · COMBINES · DISC** FIELD CULTIVATORS · HAY EQUIPMENT

Since 1972

3211 E. Hwy 50 · Yankton, SD 605-665-4540 Toll Free: 1-800-526-8095

**Two Locations To Serve You** 747 E. Hwy 42 · Wagner, SD 605-384-3681 Toll Free: 1-800-693-1990

Visit us online at www.marksinc.com