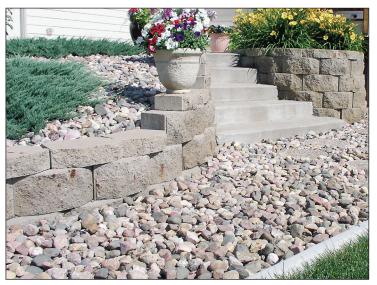

## Consider concrete to add curb appeal

Continuous concrete landscape borders and lawn irrigation is used to beautify and enhance lawns, gardens, driveways and any landscaped area. Concrete curbing not only looks great, but also functions as a cost-effective, stylish landscape border for any home or business while lawn irrigation keeps the grass green and the flowers blooming.

It wasn't that long ago when people would use bricks, or wooden railroad ties to mark the boundaries of their landscaping or gardens in an attempt to prevent erosion and retain soil and mulch. And since then, there have been many, rather dull and ineffective plastic or metal sheet alternatives that have come and gone.

Well, that has all changed in recent years. Now, with the use of continuous concrete curbing, beautifully manicured landscapes with attractive and permanent landscape borders can be seen in neighborhoods across the globe.