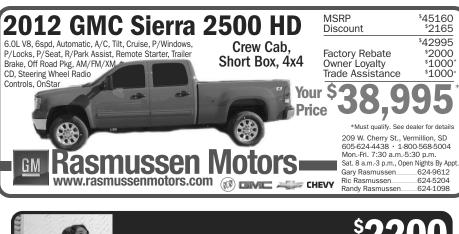

mer-Volunteer Free same Day ica! Tax Deductible/Fast Free Towing. Tax Deductible.

> Call and Donate Today! 1-800-471-0538. nani

DONATE YOUR CAR, TRUCK OR BOAT TO HERITAGE FOR THE BLIND. Free 3 Day Vacation, Tax Deductible, Free Towing, All Paperwork Taken Care Of. 888-757-6941 (MCN).

For Sale: 1970 Dodge Pickup **BUST EBEE** and straight. short box, doors, tailgate, fenders, hood. Also, 1971 Dodge parts or fix truck, 383 auto complete, lot interest project, lots of parts, cabs, motor, etc. CHEAP! DON'T PASS THIS UP! 402-418-0055.

MISC AUTOS: CASH FOR CARS: Any Make, Model or Year. We Pay MORE! Running or Not Sell your Car or Truck TODAY Free Towing! Instant Offer: 1-888-420-3805 (MCN).

## 1205 SUVs 98 Mercury Mountaineer, 2nd

owner, excellent condition. \$3,500. Call (605)360-6985.





# **JOHN DEERE SPRING PARTS PROMOTION!**

5 miles West of Tyndall on Hwy. 50 Corner of Hwys. 50 and 37

Sale prices valid February 20th—March 10th! Take advantage of these savings!!!

Keep your equipment running in TOP PERFORMANCE with John Deere Parts!

Quality. Reliability. Value.

# 15% Off 🗧 15% Off John Deere Filters **Planter Parts, Sweeps, Shovels** & Disc Blades See store for details.

\*\*sale prices valid on parts sold over the counter

# See our Parts Reps for more details!

Fred Haar Co., Freeman, SD - Ph: 605.925.4241 Fred Haar Co., Wagner, SD - Ph: 605.384.4580 Fred Haar Co., Yankton, SD - Ph: 605.665.3762 Davison County Imp., Mitchell, SD - Ph: 605.996.6633

Visit us on the Web - www.deerequipment.com