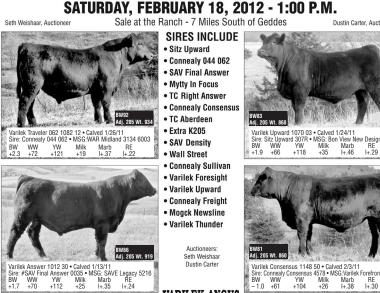

# eader Angus Farm Production Bull Sale

**Saturday** February 18, 2012 1:00 p.m. Lot 74 Leaders Efficient 17

Selling 107 Head

60-2-year old & 20-yearling bulls 12-bred heifers & 15-2011 heifers

Contact:

Leader Angus Farm Gordon Leader (402)388-4949 or Mark Leader (402)388-2636

Featured Sires: Leaders Network 50

H A Image Maker 0415 Leaders Admiral 23 Leaders Admiral 57 WK Bando 8041 CN Freedom 115 278 WK Midland 3193 Baldridge Watermark W66 WK Decade 6586

Leaders Midland 56 MA In Focus 843U: Shipwheel Chinook Wpaf H6-15 938 Woodhill Mainline

Leaders Objective

Sale Will Be Held At The Ranch... 2 Miles East of Crofton, NE on Highway 12 or 2 Miles West of the Highway 81 and 12 Intersection

SELLING: 140 Registered Angus Bulls • 70 Two-Year-Old Bulls • 70 Yearling Bulls • 20 Yearling Open Heifers