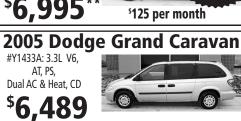

**\$26,350** 

#5463CC: Crew Cab, Silver, 4x4,

5.3L V8, AT, PS, AT, Tilt, AC, Cruise,

P/W/L/S, CD, Low Miles, 1-Owner

\$28,995 JUST IN!

3.9L V6, AT, PS, AC, Tilt, Cruise, P/L/W <sup>\$</sup>4,999

**2005 Buick LaCrosse CXL** #Y1433A: 3.3L V6, Dual AC & Heat, CD