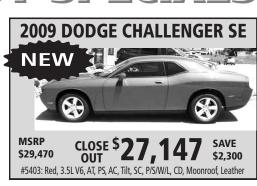

2008 GMC Sierra Z71** 

#Y1466A: 4Dr, Maroon, V6,

#Y1586: Grey, 4x4, 4.7L V8,

AT, PS, AC, Tilt, SC, P/S/W/L,

Leather \$10,999

AT, PS, AC, Tilt, SC, P/S/W/L

**\$26,350** 

#5463CC: Crew Cab, Silver, 4x4,

5.3L V8, AT, PS, AT, Tilt, AC, Cruise,

P/W/L/S, CD, Low Miles, 1-Owner

\$28,995 JUST IN!

3.9L V6, AT, PS, AC, Tilt, Cruise, P/L/W <sup>\$</sup>4,999

**2005 Buick LaCrosse CXL** #Y1433A: 3.3L V6, Dual AC & Heat, CD

JUST IN!







JUST IN!





2004 Chrysler Sebring

JUST IN!

2001 Dodge Intrepid SE

**2002 Chevy 1500 Silverado Z71** 

#Y1489A: 4Dr., Tan, 2.7 V6, AT, PS, AC, Tilt, SC, P/W/L, CD

3166 per month

#5344BB: Limited Platnium Edition, 2dr., Silver, 3.0L V6,

5495A: Blue, 4x4, 5.3 L

V6, AT, PS, AC, tilt, SC, P/

S/W/L, Topper



# **NEW ~ SUPER CLOSEOUT SPECIALS**













Looking for something different?

> Find the job you've always wanted in the Help Wanted Section of the Missouri Valley Shopper!