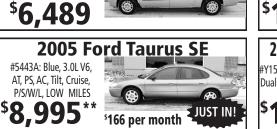

AT, PS,

#5443A: Blue, 3.0L V6,

AT, PS, AC, Tilt, Cruise,

P/S/W/L, LOW MILES

#5428A: Red,

2.3 L 4 Cyl., 5 Spd.,

AC, SC, Tilt, Topper

\$13,995 TO