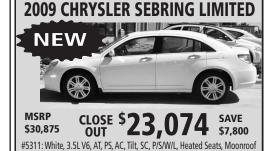

#5344BB: Limited Platnium Edition, 2dr., Silver, 3.0L V6,

5495A: Blue, 4x4, 5.3 L

V6, AT, PS, AC, tilt, SC, P/

S/W/L, Topper