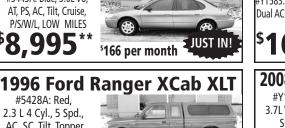

AT, PS,

#5443A: Blue, 3.0L V6,

AT, PS, AC, Tilt, Cruise,

P/S/W/L, LOW MILES

#5428A: Red,

2.3 L 4 Cyl., 5 Spd.,

AC, SC, Tilt, Topper

\$13,995 TO