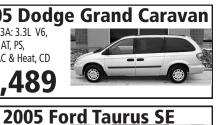

AT, PS,

#5443A: Blue, 3.0L V6,

AT, PS, AC, Tilt, Cruise,

P/S/W/L, LOW MILES

#5428A: Red,

2.3 L 4 Cyl., 5 Spd.,

AC, SC, Tilt, Topper

\$13,995 TO