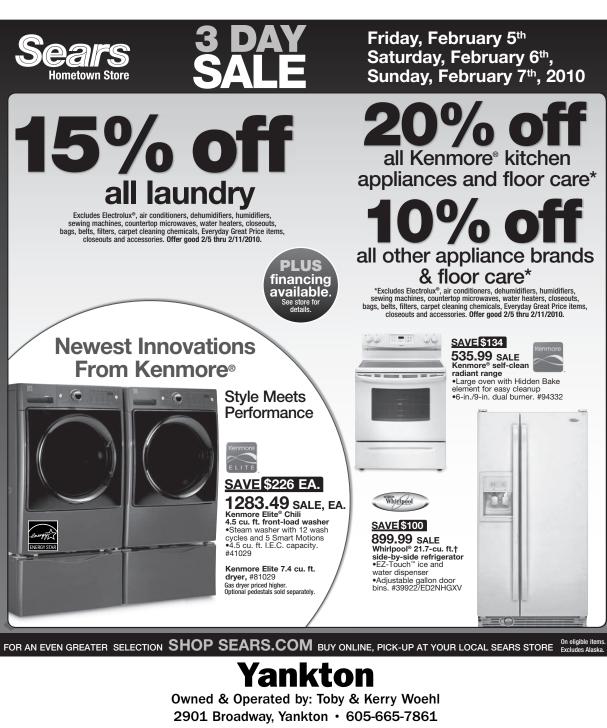

5, 885 cultivators: Buffalo 6300, 6600 cultivators: JD 7000, 7100, 7200, 7300 planters. 402-920-2125.

Livestock - Poultry Black Simmental and Angus 2yr. old and yeraling bulls for sale. Top quality, reasonable. Rick Wetovick, Fullerton, 308-536-2901, cell 308-550-0628.

Knutson Western Store Truck Beresford, SD. Celebrating 40 years with a storewide sale. Simco roping saddles, while they last 40% off retail price. Boot sale for kids, ladies, and men up to 40% off Fleece shirts and hooded vests 40% off. Stop in for many mystery specials throughout the store. Knutson's (605)957-











when you've got the right direction

Stop searching.

The Help Wanted section of the Missouri Valley Shopper lists many possible new job opportunities.

Find a career that's right for you.

## SHOPPER





Monday-Friday: 9am-6:30pm • Saturday: 9am-6pm • Sunday: 11am-4pm

Shopyourway Where shopping revolves around you 24/7