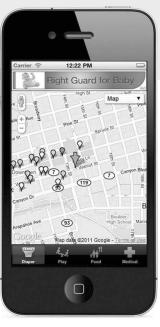

## Know Where To Go A map-based app for families on the go!

**Diaper Deck Finder** !t happens, deal with it. Smart & fast with user rated locations.

**Playground Finder** Whether you are on the road, or just have an hour to pass with the kiddo, get out and play!

**Family Restaurant** Finder Kids having a food meltdown, need to get a meal out on the road?

You'll eat this feature up!!

Medic!! Always know where the closest medical attention is, wherever you are. Find ER's, hospitals, drug stores & pharmacies.