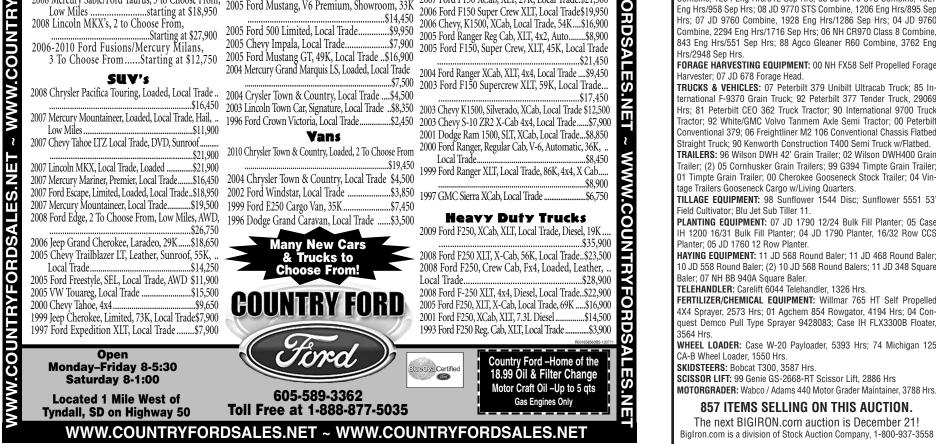

PLEASANT VALLEY Lutheran Church, Rural Vermillion: Sunday School 9:45 a.m., Worship Service 10:30 a.m., Holy Communion First Sunday of every month. All welcome.

WWW.COUNTRYFO

2008 Ford Taurus, 38K ... 2007 Pontiac G6, Loaded, Clean ... 2007 Crysler PT Cruiser, Touring, 43K ......\$9,900 2006 Crysler 300C, Local Trade 2006 Ford Fusion SE, Local Trade

2006 Chevy Impala, LT, 42K, Local Trade ...\$14,300 2005 Mercury Montego, AWD, Local Trade, 74K \$9,900 2005 Ford Mustang, V6 Premium, Showroom, 33K \$14,450

2005 Ford 500 Limited, Local Trade.. ..\$9,950 2005 Chevy Impala, Local Trade..... .\$7,900 2005 Ford Mustang GT, 49K, Local Trade .. \$16,900

.\$20,950 2008 Ford F150, XCab, XLT, Local Trade....\$17,450 2008 Ford F150 Supercrew XLT, Local Trade, 42K. .\$25,900

2008 Ford F150 Super Crew, Lariat, 22K, Local Trade... .\$30,975

2008 Ford F150 Supercrew XLT, Local Trade, Only \$27,900 14,XXX Miles... 2007 Ford F150 XCab, XLT, 27K, Local Trade.\$21,500 2006 Ford F150 Super Crew XLT, Local Trade\$19,950 2006 Chevy, K1500, XCab, Local Trade, 54K....\$16,900 2005 Ford Ranger Reg Cab, XLT, 4x2, Auto......\$8,900 2005 Ford F150, Super Crew, XLT, 45K, Local Trade

WWW.COUNTRYFORDSALES.NET ~ WWW.COUNTRYFORDSALES.NET

2010 Ford Escape, XLT, AWD, 29K.. ..\$21,750 2010 Mercury Marquis LS Limited, Loaded ...\$18,900 2010 Chrysler Town & Country, Loaded .....\$19,450 2010 Ford Explorer, Eddie Bauer, Low Miles \$25,900 2008 Ford Edge, 2 To Choose From, Low Miles, AWD ..\$26,750

2008 Mercury Sable/Ford Taurus, 3 to Choose From, Low Miles ...starting at \$18,950 2008 Lincoln MKX's, 2 to Choose From,

Starting at \$27,900 2006-2010 Ford Fusions/Mercury Milans, To Choose From.....Starting at \$12,750