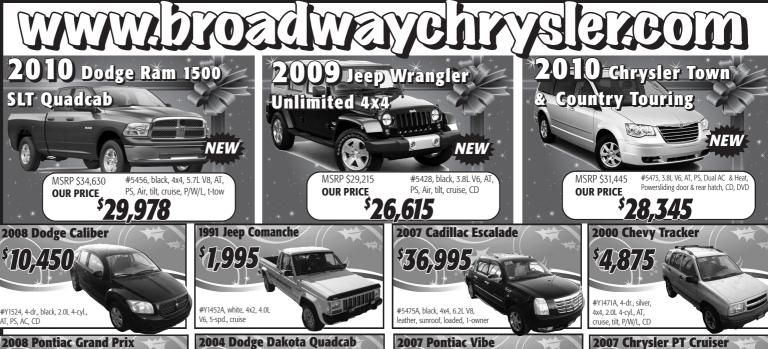

quired. Near hospital and Marty Mount College. (605)665-8217.

1605 Apartments For

**Apartment** For Rent Available December 1st. 1 & 2 bedroom apartments Gayville. Includes heat, water, sewer, garbage, very nice 8plex. \$350-\$450. Small pets welcome. 605-624-8001

1615 **Houses For Rent HOMES FOR RENT:** \*\*\*FREE

Foreclosure Listings\*\*\* Over 400,000 properties nationwide. LOW Down Payment. Call NOW! 1-800-785-4121 (MCN)

HOMES FOR RENT: 1-4 Bd Homes from \$176/mo! Move in 12/mo's, OR, apply your 12/mo's of rent as down-pymnt ! For Listings 800-344-9972 (MCN)

lf

YOU READ THIS YOU KNOW...
ADVERTISING PAYS! MISSOURI VALLEY SHOPPER AT 665-5884
OR STOP BY TO PLACE YOUR AD TODAY

SHOPPER

## Aeroquip hydraulic adapters



COX BEARING & SEAL 1005 Broadway • Yankton, SD • 605-665-7478























-cyl., AT, PS, air, tilt, cruise, P/W/L/S, CI

2008 Dodge Avenger



**Cherokee Laredo** 15,803/ 1111111 /6, AT, PS, AC, tilt, SC

2008 Nissan Murano 1875U AC, tilt, SC, P/S/W/L, CD

2009 Chrysler Town & Country LX

2005 Buick LaCrosse CXL

<sup>\$</sup>12,995

1466A, red, 3.8L V6, AT, PS, AC,

19,950

¥Y1493, Green, 3.3L V6, AT, cruise, tilt, du

& Heat, Power doors & lift gate, DVD

\$18,945

AT, PS, AC, tilt, SC

**2007 Toyota Camry** 15,999 #Y1462, 4-dr., blue, 3.5L V6, AT PS, AC, tilt, SC, P/W/L/S, CD