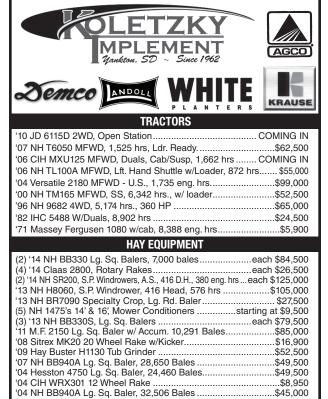

## Ag Equipment

\$55,000

.\$59.500

.\$9.500

\$12 500

.\$10,500

\$49,500

. \$7.950

.\$9,500

\$6.950

\$4 950

.\$9,500

.\$6,950

.\$79,500

\$199,500

.\$159.500

\$149.500

\$69,500

.\$55,000

.\$12.500

.\$29.500

.\$19,500

.\$15,000

.\$10.500

\$45,000 .\$75.000

\$59,500

.\$15.000 \$65,000

\$39 500

\$69.500

\$69,500

. \$17,500

\$35,000

\$35.000

\$12,500

\$11.500

\$12,500

.\$15.500

. \$7,500

.\$4,500

.\$9.500

.\$5,950

.\$6.500

\$7,950

\$49.500

\$37,500

\$24,900

JUST IN

\$24,500

.\$19.500

.\$19.500

\$49,500

\$49,500

\$42.500

.\$42.500

.\$34,000

\$41,500

\$22.500

\$12.500

.\$22.500

\$11,900

\$14,500

\$19,500

\$10.900

.\$6.950

\$27,500 \$12,500 ..\$6.950

\$18,500

.\$49,500

1650 Oliver Diesel tractor, bale fork and rake for sale. 605-661-4625 or 605-665-2992.

'04 CIH LBX332 Lg. Sq. Baler, 16,000 Bales.

03 NH BR780 Lg. Rd. Baler, 8,460 Bales ...

02 MacDon 5020 16' Mower Conditioner.

'02 CIH RBX561 Lg. Rd. Baler..

00 CIH RS561 Lg. Rd. Baler.

04 NH HW340 w/ 2355 Disc Header 1 234 hrs

02 CIH LBX431 Big Sq. Baler, 27,470 Bales, Rebuilt.....

'99 CIH DC515 15'x3" Disc Mower Conditioner .....